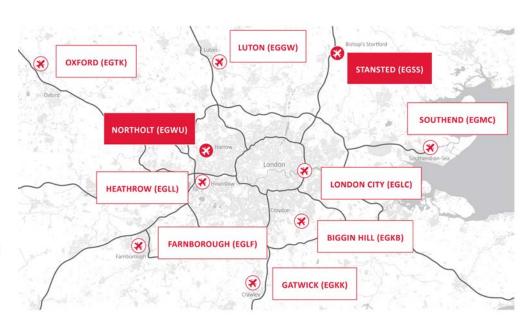

## LOCATION:

 Located north of London, Stansted International Airport is the closest 24/7 airport to London's financial district. It's less congested than Luton, and it has some of the best fuel prices in the London area.