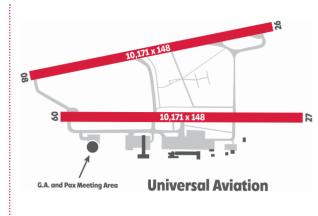

## SOME GREAT REASONS TO CHOOSE US:

- On average, passengers are processed through customs and immigration within 20-minute after landing. A team member accompanies all passengers and crew to ensure a smooth experience.
- Our professional bi-lingual staff will manage all the handling, permits, ground transportation, and catering so you can focus on enjoying the gorgeous island.
- Experienced in managing all types of unique VIP requests as your comfort, privacy, and peace of mind are important to us.
- We are centrally located near Punta Cana Beach Resort, Tortuga Bay, Corales, Bavaro Beach, Cap Cana, and the best resorts in the Dominican Republic.