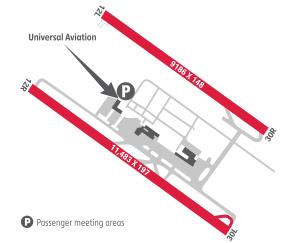

## SOME GREAT REASONS TO CHOOSE US:

- On average, passengers and crew are in and out of the airport in 20-30 minutes. A Universal Aviation bilingual staff member will ensure a quick and smooth passage through customs and immigration.
- Operational safety is our top priority. Two dedicated staff members will work simultaneously, so crew and passengers are never left alone.
- We can handle any aircraft size; up to B737, A320, and Embraer Lineage.
- We can coordinate all your needs on the ground, including flight planning, catering, helicopter/ yacht transfers, hotel bookings, and ground transportation.