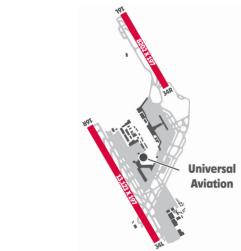

## SOME GREAT REASONS TO CHOOSE US:

- You'll have access to a dedicated Business Jet Gate where on average, passengers and crew are in and out of the airport in 20 minutes after landing.
- Our office is conveniently located next to the ramp area, and we're able to access the aircraft for any occasion.
- Hangar space can be arranged, subject to availability.
- We're a great option for crew swaps since our airport has many scheduled commercial flights.
- Our airport offers flexibility for operators with a slot tolerance of ± 1hour and a maximum period of parking 30 days.
- Helicopter transfers can be arranged for quick access into the city.
- We have excellent relationships with local caterers and can provide great recommendations for local cuisine.