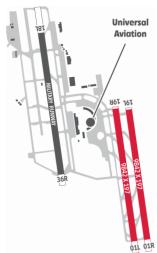

## **SOME GREAT REASONS TO CHOOSE US:**

- On average, passengers and crew are in and out of the airport in 45 minutes via the Commercial Terminal.
- Our office and team is conveniently located next to the ramp area, and we're able to access your aircraft at any time you need us to.
- Our airport is located near the Niseko Ski resorts.
- The airport operates 24 hours, including CIQ.
- Great location for fuel stops to/from the US.
- We have excellent relationships with local caterers and can provide great recommendations for local cuisine.
- Our expert team can coordinate all your needs on the ground, including handling, ground transportation, VIP requests, and more.