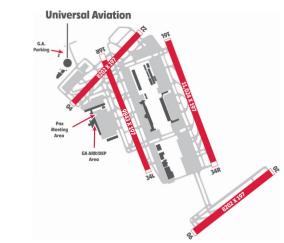

## SOME GREAT REASONS TO CHOOSE US:

- You'll have access to a dedicated Business Jet Gate where on average, passengers and crew are in and out of the airport in 20 minutes after landing.
- We have the largest Lektro tug at RJTT and can offer tow-barless towing/push-back services for aircraft up to the size of a B737.
- Although slots and parking can be difficult to secure at RJTT, we are experts at helping our clients secure their best options.
- We have a dedicated transportation vendor (Mercedes Benz V-class) to provide rides to/from hotels for crew – only available to Universal Aviation.
- Our staff is fluent in Japanese, Cantonese, Mandarin, French, Italian, Spanish, Korean, and German.