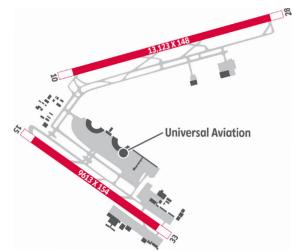

## **SOME GREAT REASONS TO CHOOSE US:**

- We have a dedicated operations control center that is available 24/7. They are prepared to assist with flight planning, permits, and service coordination across Brazil.
- We are conveniently located near the airport's VIP lounge. On average, passengers and crew from international flights are in and out of the airport 30-40 minutes after landing.
- Our focus is safety. At least three wing walkers are present for all operations, and tow bars are available to assist with a smooth and speedy experience.
  Capable of handling aircraft up to the size of a B747.
  Please inquire.