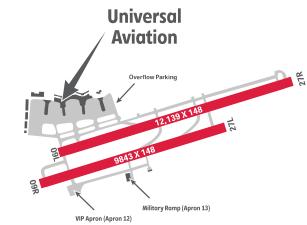

HOOSE US:**

- We have a dedicated operations control center that is available 24/7. They are prepared to assist with flight planning, permits, and service coordination across Brazil.
- Our large multilingual staff team allows us to support multiple operations simultaneously, minimizing delays at South America's largest airport.
- Our focus is safety. A minimum of three wing walkers are present for all operations, and tow bars are available to assist with a smooth and speedy experience.
- For a smooth and speedy process through the airport, we recommend booking the GAT. On average, passengers and crew are in and out of the airport in 30 minutes via the GAT.
- Amenities available upon request include access to the prayer room, VIP lounge, restrooms with showers, refreshments, and Wi-Fi.