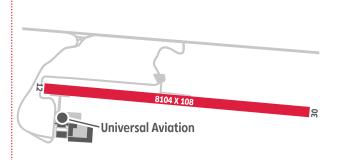

## SOME GREAT REASONS TO CHOOSE US:

- For business aircraft travelers, São Paulo Catarina International Executive Airport offers an unprecedented level of comfort, luxury, and privacy – with far less congestion than other Sao Paulo area airports.
- With a 1.6-mile runway and ample hangar space, we are able to support the largest of executive jets.
- With easy access to the capital's main business hubs, Catarina is only 38 miles from the Presidente Castello Banco Highway or a short 14-minute helicopter ride to São Paulo. The 24-hour non-restrictive operational hours make it convenient to access the Helipad at any time.