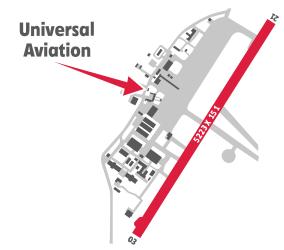

## **SOME GREAT REASONS TO CHOOSE US:**

- Able to support you at both airports in Singapore –
  WSSS and WSSL, where our main office is located.
- Prepared to assist with flight planning, permits, and service coordination across Singapore. We proudly hold IS-BAH accreditation, as safety is a top priority.
- On average, passengers and crew are in and out of the airport 15-20 minutes after landing.
- Onsite amenities include a private VIP lounge, crew lounge, prayer room, full restrooms with showers, refreshments, and Wi-Fi.
- Capable of handling aircraft up to the size of a B757-200.
  Hangar and maintenance are available upon request and subject to availability.
- Able to help coordinate drop-n-go and repositioning at airports across the Asia-Pacific region during peak periods.